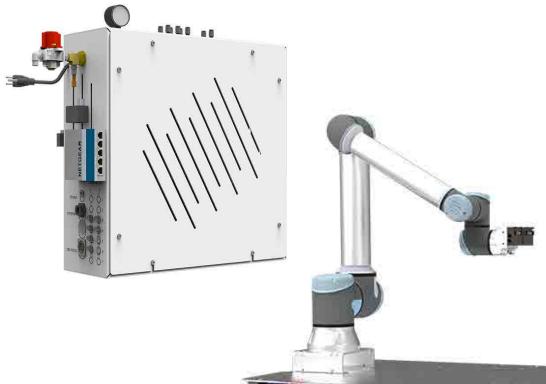

#### What's in the box?

VersaCart 1300

MultiGrip Gripper

2x MultiGrip Vises

VersaBuilt System Controller

MultiGrip Jaw starter kit

VersaBlast

All pneumatic valving and air lines